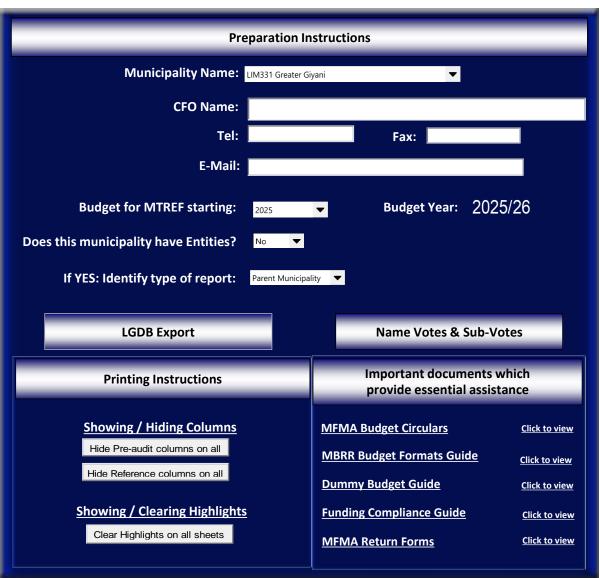

SA13b

| No.         No. <th>Organisational Structure Votes</th> <th></th> <th>Complete Votes &amp; Sub-Votes</th> <th>Select Org. Structure</th>                                                                                                                                                                                                                                                                                                                                                                                                                                                                                                                                                                                                                                                                                                                                                                                                         | Organisational Structure Votes                                              |                | Complete Votes & Sub-Votes                    | Select Org. Structure                                                    |
|--------------------------------------------------------------------------------------------------------------------------------------------------------------------------------------------------------------------------------------------------------------------------------------------------------------------------------------------------------------------------------------------------------------------------------------------------------------------------------------------------------------------------------------------------------------------------------------------------------------------------------------------------------------------------------------------------------------------------------------------------------------------------------------------------------------------------------------------------------------------------------------------------------------------------------------------------------------------------------------------------------------------------------------------------------------------------------------------------------------------------------------------------------------------------------------------------------------------------------------------------------------------------------------------------------------------------------------------------------------------------------------------------------------------------------------------------------------------------------------------------------------------------------------------------------------------------------------------------------------------------------------------------------------------------------------------------------------------------------------------------------------------------------------------------------------------------------------------------------------------------------------------------------------------------------------------------------------------------------------------------------------------------------------------------------------------------------------------------------------------------------------|-----------------------------------------------------------------------------|----------------|-----------------------------------------------|--------------------------------------------------------------------------|
| Intel - Example of Book Section     1.2     Example of Book Section     1.2     Section       View - Provide of Section     1.2     Example of Section     1.2     Section       View - Provide of Section     1.2     Example of Section     1.2     Section       View - Provide of Section     1.2     Example of Section     1.2     Section       View - Provide of Section     1.2     Example of Section     1.2     Section       View - Provide of Section     1.2     Example of Section     1.2     Section       View - Provide of Section     1.2     Example of Section     1.2     Section       View - Provide of Section     1.2     Example of Section     1.2     Section       View - Provide of Section     1.2     Example of Section     1.2     Section       View - Provide of Section     1.2     Example of Section     1.2     Section       View - Provide of Section     1.2     Example of Section     1.2     Section       View - Provide of Section     1.2     Example of Section     1.2     Section       View - Provide of Section     1.2     Example of Section     1.2     Section       View - Provide of Section     1.2     Example of Section     1.2     Section       View - Provide of Section     1.2 </th <th></th> <th></th> <th></th> <th>Select org. Structure</th>                                                                                                                                                                                                                                                                                                                                                                                                                                                                                                                                                                                                                                                                                                                                                                                                             |                                                                             |                |                                               | Select org. Structure                                                    |
|                                                                                                                                                                                                                                                                                                                                                                                                                                                                                                                                                                                                                                                                                                                                                                                                                                                                                                                                                                                                                                                                                                                                                                                                                                                                                                                                                                                                                                                                                                                                                                                                                                                                                                                                                                                                                                                                                                                                                                                                                                                                                                                                      |                                                                             |                |                                               | 1.1 Electricity                                                          |
| Image Information       1.2.       Provide Journal       1.2.       Provide Journal         Image Information       1.2.       Provide Journal       1.2.       Provide Journal       1.2.         Image Information       1.2.       Provide Journal       1.2.       Provide Journal       1.2.         Image Information       1.2.       Provide Journal       1.2.       Provide Journal       1.2.         Image Information       1.2.       Provide Journal       1.2.       Provide Journal       1.2.         Image Information       1.2.       Provide Journal       1.2.       Provide Journal       1.2.         Image Information       1.2.       Provide Journal       1.2.       Provide Journal       1.2.         Image Information       1.2.                                                                                                                                                                                                                                                                                                                                                                                                                                                                                                                                                                                                                                                                                                                                                                                                                                                                                       | Vote 2 - Community and Social Services<br>Vote 3 - Finance & Administration |                |                                               | 1.2 - Street Lighting and Signal Systems                                 |
| Note::::::::::::::::::::::::::::::::::::                                                                                                                                                                                                                                                                                                                                                                                                                                                                                                                                                                                                                                                                                                                                                                                                                                                                                                                                                                                                                                                                                                                                                                                                                                                                                                                                                                                                                                                                                                                                                                                                                                                                                                                                                                                                                                                                                                                                                                                                                                                                                             | Vote 4 - Planning and Development                                           |                | [Name of sub-vote]                            | 1.3 - [Name of sub-vote]                                                 |
| Mark Landsong       1       Description       1       2       Description                                                                                                                                                                                                                                                                                                                                                                                                                                                                                                                                                                                                                                                                                                                                                                                                                                                                                              |                                                                             |                |                                               |                                                                          |
| Wey B. Marked Advancement       File Strep 4 de local       File Strep 4 de local         Wey B. Marked Advancement       File Strep 4 de local       File Strep 4 de local         Wey B. Marked Advancement       File Strep 4 de local       File Strep 4 de local         Wey B. Marked Advancement       File Strep 4 de local       File Strep 4 de local         Wey B. Marked Advancement       File Strep 4 de local       File Strep 4 de local         Wey B. Marked Advancement       File Strep 4 de local       File Strep 4 de local         Wey B. Marked Advancement       File Strep 4 de local       File Strep 4 de local         Wey B. Marked Advancement       File Strep 4 de local       File Strep 4 de local         Wey B. Marked Advancement       File Strep 4 de local       File Strep 4 de local         Wey B. Marked Advancement       File Strep 4 de local       File Strep 4 de local         Wey B. Marked Advancement       File Strep 4 de local       File Strep 4 de local         Wey B. Marked Advancement       File Strep 4 de local       File Strep 4 de local         Wey B. Marked Advancement       File Strep 4 de local       File Strep 4 de local         Wey B. Marked Advancement       File Strep 4 de local       File Strep 4 de local         Wey B. Marked Advancement       File Strep 4 de local       File Strep 4 de local         Wey B                                                                                                                                                                                                                                                                                                                                                                                                                                                                                                                                                                                                                                                                                                                          |                                                                             |                |                                               |                                                                          |
| No. 10         No. 10<                                                                                                                                                                                                                                                                                                                                                                                                                                                                                                                                                                                                                                                                                                                                                                                                                  |                                                                             |                |                                               |                                                                          |
| No. 20         No. 20<                                                                                                                                                                                                                                                                                                                                                                                                                                                                                                                                                                                                                                                                                                                                                                                                                  |                                                                             |                |                                               |                                                                          |
| No. 10       Allow Carl grand and Canadians       2       And Carl grand Carl grand and Canadians         No. 10       And Carl grand Carl grand Canadians       2       And Carl grand Carl grand Canadians         No. 10       And Carl grand Carl grand Canadians       2       And Carl grand Carl grand Canadians         No. 10       And Carl grand Carl grand Canadians       2       And Carl grand Carl grand Carl grand Canadians         No. 10       And Carl grand Carl grand Carl grand Canadians       2       And Carl grand Carl grand Carl grand Carl grand Canadians         No. 10       And Carl grand Ca                                                                                                                                                                                                                                                                                                                        |                                                                             |                |                                               | 1.10 - įvame or sub-votej                                                |
| Nue le grande de la construction       | Vote 13 - Housing                                                           | 2.1            | Animal Care and Diseases                      |                                                                          |
| <ul> <li>Concords, Roue of Andrea of Concords, Table of C</li></ul> |                                                                             |                |                                               |                                                                          |
| Image: Source of the Source                        |                                                                             | 2.4            | Cemeteries, Funeral Parlours and Crematoriums |                                                                          |
| P     P     Num of ad-shale     27     Num of ad-shale       P     P     P     P     P       P     P     P     P     P       P     P     P     P     P       P     P     P     P     P       P     P     P     P     P       P     P     P     P     P       P     P     P     P     P       P     P     P     P     P       P     P     P     P     P       P     P     P     P     P       P     P     P     P     P       P     P     P     P     P       P     P     P     P     P       P     P     P     P     P       P     P     P     P     P       P     P     P     P     P       P     P     P     P     P       P     P     P     P     P       P     P     P     P     P       P     P     P     P     P       P     P     P     P        P     P     <                                                                                                                                                                                                                                                                                                                                                                                                                                                                                                                                                                                                                                                                                                                                                                                                                                                                                                                                                                                                                                                                                                                                                                                                                                                                                                                                                                |                                                                             |                |                                               |                                                                          |
| Image: Source is a formation in the second state of the second state                         |                                                                             | 2.7            | [Name of sub-vote]                            | 2.7 - [Name of sub-vote]                                                 |
| Provide of above     Provide of above     Provide of above       Provide of above     Provide of above     Provide of above       Provide of above     Provide of above     Provide of above       Provide of above     Provide of above     Provide of above       Provide of above     Provide of above     Provide of above       Provide of above     Provide of above     Provide of above       Provide of above     Provide of above     Provide of above       Provide of above     Provide of above     Provide of above       Provide of above     Provide of above     Provide of above       Provide of above     Provide of above     Provide of above       Provide of above     Provide of above     Provide of above       Provide of above     Provide of above     Provide of above       Provide of above     Provide of above     Provide of above       Provide of above     Provide of above     Provide of above       Provide of above     Provide of above     Provide of above       Provide of above     Provide of above     Provide of above       Provide of above     Provide of above     Provide of above       Provide of above     Provide of above     Provide above       Provide of above     Provide above     Provide above       Provide of above     Provide above                                                                                                                                                                                                                                                                                                                                                                                                                                                                                                                                                                                                                                                                                                                                                                                                                         |                                                                             |                |                                               |                                                                          |
| <ul> <li>Find Langement</li> <li>Find Langement<td></td><td>2.10</td><td>[Name of sub-vote]</td><td></td></li></ul>                                                                                                                                                                                                                                          |                                                                             | 2.10           | [Name of sub-vote]                            |                                                                          |
| 3.2     Freed     3.2     Freed       3.3     Freed     3.2     Freed       3.4     Freed     3.2     Freed       3.5     Freed     3.2     Freed       3.6     Freed     3.2     Freed       3.7     Freed     3.2     Freed       3.8     Freed     3.2     Freed       3.9     Freed     5.2     Freed       3.9     Freed                                                                                                                                                                                                                                                                                                                                                                                                                                                                                                                                                                                                                                                                                                                                                                                                                                                                                                                                                                                                                                                                                                                                                                                                              |                                                                             |                |                                               | 3.1 - Fleet Management                                                   |
| 3.1 - Arous Resource     3.1 - Arous Resource       1.1 - Arous Resource     4.1                                                                                                                                                                                                                                                                                                                                                                                                                                                                                                                                                                                                                                                                                                                                                                                                         |                                                                             | 3.2            | Finance                                       | 3.2 - Finance                                                            |
| Image: Section of the section of t                        |                                                                             |                |                                               |                                                                          |
| Also Ampropriet       1.1 Amount Service         Also Ampropriet       1.1 Amount Amount Service         Also Amant Amount Am                                                                                                                                                                                                                                                                                                                                                                                                                                                                                                                                                                                                                                                                                                                                                                                                                                        |                                                                             | 3.5            | Legal Services                                | 3.5 - Legal Services                                                     |
| Sepir Characterized Sectors 2 Sector       |                                                                             |                | Property Services<br>Risk Management          |                                                                          |
| 3.10     Home af all charge dial back output     3.10     Home af all charge dial back output       100     Consoling Home af all charge dial back output and the back outp                                                                                  |                                                                             | 3.8            | Supply Chain Management                       | 3.8 - Supply Chain Management                                            |
| Image: Section and Constrained Cons                                      |                                                                             |                |                                               |                                                                          |
| compared Mode Strategic Persons (DPs. LED)     42     - Compare Management (DPs. LED)       43     - Propert Management (DPs. LED)     42     - Compare Management (DPs. LED)       44     - Propert Management (DPs. LED)     42     - Propert Management (DPs. LED)       45     Patter of Management (DPs. LED)     42     - Propert Management (DPs. LED)       46     Patter of Management (DPs. LED)     42     - Propert Management (DPs. LED)       47     Patter of Management (DPs. LED)     42     - Propert Management (DPs. LED)       48     Patter of Management (DPs. LED)     42     - Propert Management (DPs. LED)       49     Patter of Management (DPs. LED)     42     - Propert Management (DPs. LED)       40     Patter of Management (DPs. LED)     42     - Propert Management (DPs. LED)       41     Patter of Management (DPs. LED)     42     - Propert Management (DPs. LED)       42     Patter of Management (DPs. LED)     42     - Propert Management (DPs. LED)       43     Patter of Management (DPs. LED)     42     - Propert Management (DPs. LED)       44     Patter of Management (DPs. LED)     42     - Propert Management (DPs. LED)       45     Patter of Management (DPs. LED)     42     - Propert Management (DPs. LED)       45     Patter of Management (DPs. LED)     42     - Propert Management (DPs. LED)                                                                                                                                                                                                                                                                                                                                                                                                                                                                                                                                                                                                                                                                                                                                                                |                                                                             | Vote 4         | Planning and Development                      |                                                                          |
| Forms Delaying (Family Bank)     Forms (Family Bank)     Forms of Hardware (Family Bank)     Form            |                                                                             |                |                                               |                                                                          |
| a     filter of sub-weigh     4.5     filter of sub-weigh       4.6     filter of sub-weigh     4.5     filter of sub-weigh       4.6     filter of sub-weigh     4.6     filter of sub-weigh       4.7     filter of sub-weigh     4.6     filter of sub-weigh       4.8     filter of sub-weigh     5.7     filter of sub-weigh       5.8     filter of sub-weigh     5.7     filter of                                                                                                                                                                                                                                                                                                                                                                                                                                                                                                                                                                                                                                                                                                                                                                                                                                                                                                                    |                                                                             | 4.3            | Economic Development/Planning                 | 4.3 - Economic Development/Planning                                      |
| 4.6     [Manor of advocating     4.6       4.7     Plane of advocating     4.7       4.8     Plane of advocating     4.7       4.9     Plane of advocating     4.7       4.0     Plane of advocating     4.7       4.10     Plane of advocating     4.7       4.10     Plane of advocating     4.10       4.11     Plane                                                                                                                                                                                                                                                                                                                                                                                                                                                                                                                                                                                                                                                                                                                                                                                                                                                                                                                                                                                                                                 |                                                                             |                |                                               |                                                                          |
| 4     Blance of ada-body     43     Blance of ada-body       5     Marcial Margan     Face of ada-body     53       6     Marcial Margan     54     Marcial Margan       6     Marcial Margan     54     Marcial Margan       6     Marcial Margan     54     Marcial Margan       6     Marcial Margan     55     Marcial Margan       7     Marcial Margan     55     Marcial Margan       6     Marcial Margan     56     Marcial Margan       7     Margan     64     Margan     56       8     Margan     74     Margan     56       9     Margan     74     Margan     56       9     Margan     Margan     56     Margan       10     Margan     Margan     56     Margan       11     Margan     Margan     56     Margan       12     Margan     Margan     56     Margan       13     Margan                                                                                                                                                                                                                                                                                                                                                                                                                                                                                                                                                                                                                                                                                                                                                                                                                                                                                                                                                                                                                                                                           |                                                                             | 4.6            | [Name of sub-vote]                            | 4.6 - [Name of sub-vote]                                                 |
| 4.3     Plane of cal-costs     4.0     Plane of cal-costs       4.0     Plane of cal-costs     4.0     Plane of cal-costs       4.0     Morr and Costs     5.1     Plane of cal-costs       5.1     Morr and Costs     5.1     Amor and Costs       5.2     Plane of cal-costs     5.1     Amor and Costs       5.3     Plane of cal-costs     5.1     Amor and Costs       5.4     Plane of cal-costs     5.1     Plane of cal-costs       5.5     Plane of cal-costs     5.1     Plane of cal-costs       5.6     Plane of cal-costs     5.1     Plane of cal-costs       5.6     Plane of cal-costs     5.1     Plane of cal-costs       5.7     Plane of cal-costs     5.1     Plane of cal-costs       6.6     Plane of cal-costs     5.1     Plane of cal-costs       7.6     Plane of cal-costs     5.1     Plane of cal-costs       6.7     Plane of cal-costs     6.1     Plane of cal-costs       7.6     Plane of cal-costs     6.1     Plane of cal-costs       7.6     Plane of cal-costs     6.1     Plane of cal-costs       7.6     Plane of cal-costs     6.1     Plane of cal-costs       7.7     Plane of cal-costs     6.1     Plane of cal-costs       7.7 <t< td=""><td></td><td></td><td></td><td></td></t<>                                                                                                                                                                                                                                                                                                                                                                                                                                                                                                                                                                                                                                                                                                                                                                                                                                                                                                  |                                                                             |                |                                               |                                                                          |
| Vote 5     Envicenta 4 Control     1 · Macipal Manager, Trans Scientary and Chail Envicative       1     Macipal Manager, Trans Scientary and Chail Envicative     1 · Macipal Manager, Trans Scientary and Chail Envicative       1     Macipal Manager, Trans Scientary and Chail Envicative     1 · Macipal Manager, Trans Scientary and Chail Envicative       1     Manager of Machingh     2 · Manager of Machingh     2 · Manager of Machingh       1     Macipal Manager, Trans Scientary and Chail Environment     2 · Manager of Machingh       2     Macipal Manager, Trans Scientary and Chail Environment     2 · Manager of Machingh       3     Marine of Machingh     2 · Manager of Machingh     2 · Manager of Machingh       4     Marine of Machingh     2 · Manager of Machingh     2 · Manager of Machingh       6     Manager of Machingh     2 · Manager of Machingh     2 · Manager of Machingh       6     Manager of Machingh     2 · Manager of Machingh     2 · Manager of Machingh       6     Manager of Machingh     2 · Manager of Machingh     2 · Manager of Machingh       6     Manager of Machingh     2 · Manager of Machingh     2 · Manager of Machingh       6     Manager of Machingh     2 · Manager of Machingh     2 · Manager of Machingh       6     Manager of Machingh     2 · Manager of Machingh     2 · Manager of Machingh       7     Machingh Machingh     2 · Man                                                                                                                                                                                                                                                                                                                                                                                                                                                                                                                                                                                                                                                                                                           |                                                                             | 4.9            | [Name of sub-vote]                            | 4.9 - [Name of sub-vote]                                                 |
| 5.1     Marcia Marger, Tom Screensy and Chail Executive     5.1     Marcia and Screensy and Chail Executive       5.2     Marcia and Screensy and Chail Executive     5.1     Marcia and Screensy and Chail Executive       5.4     Marcia and Screensy and Chail Executive     5.1     Marcia and Screensy and Chail Executive       5.4     Marce of ad-word     5.1     Marcia and Screensy and Chail Executive       5.5     Marce of ad-word     5.1     Marce of ad-word       5.6     Marce of ad-word     5.1     Marce of ad-word       5.7     Marce of ad-word     5.1     Marce of ad-word       5.8     Marce of ad-word     5.1     Marce of ad-word       5.9     Marce of ad-word     5.1     Marce of ad-word       6.8     Marce of ad-word     6.1     Naree of ad-word       6.9     Marce of ad-word     6.1     Naree of ad-word       7.9     Marce of ad-word     7.1     Naree of ad-word       7.9 <td></td> <td></td> <td></td> <td>4.10 - [Name of sub-vote]</td>                                                                                                                                                                                                                                                                                                                                                                                                                                                                                                                                                                                                                                                                                                                                                                                                                            |                                                                             |                |                                               | 4.10 - [Name of sub-vote]                                                |
| 3.3     Mane of ud-volg     3.5     Potence of ud-volg       3.4     Potence of ud-volg     3.5     Potence of ud-volg       3.6     Potence of ud-volg     3.6     Potence of ud-volg       3.7     Potence of ud-volg     3.7     Potence of ud-volg       3.8     Potence of ud-volg     3.7     Potence of ud-volg       4.9     Potence of ud-volg     3.7     Potence of ud-volg <t< td=""><td></td><td>5.1</td><td></td><td></td></t<>                                                                                                                                                                                                                                                                                                                                                                                                                                                                                                                                                                                                                                                                                                                                                                                                                                                                                        |                                                                             | 5.1            |                                               |                                                                          |
| 6.4     # famor of sub-vering     6.4     # famor of sub-vering       7.5     # famor of sub-vering     6.5     # famor of sub-vering       6.6     # famor of sub-vering     6.5     # famor of sub-vering       7.5     # famor of sub-vering     6.5     # famor of sub-vering       7.5     # famor of sub-vering     6.5     # famor of sub-vering       7.5     # famor of sub-vering     6.5     # famor of sub-vering       7.5     # famor of sub-vering     6.5     # famor of sub-vering       7.5     # famor of sub-vering     6.5     # famor of sub-vering       6.6     # famor of sub-vering     6.5     # famor of sub-vering       6.7     # famor of sub-vering     6.5     # famor of sub-vering       6.8     # famor of sub-vering     6.5     # famor of sub-vering       6.6     # famor of sub-vering     6.5     # famor of sub-vering       6.6     # famor of sub-vering     6.5     # famor of sub-vering       6.7     # famor of sub-vering     6.5     # famor of sub-vering       6.8     # famor of sub-vering     6.5     # famor of sub-vering       7.7     # famor of sub-vering     6.5     # famor of sub-vering       7.7     # famor of sub-vering     6.5     # famor of sub-vering       7.7 <td></td> <td></td> <td></td> <td></td>                                                                                                                                                                                                                                                                                                                                                                                                                                                                                                                                                                                                                                                                                                                                                                                                                                                    |                                                                             |                |                                               |                                                                          |
| 6.0     6.6     (Amor of sub-volig)     6.6     (Amor of sub-volig)       7     7     7     7     7     7       8     1000000000000000000000000000000000000                                                                                                                                                                                                                                                                                                                                                                                                                                                                                                                                                                                                                                                                                                                                                                                                                                                                                                                                                                                                                                                                                                                                                                                                                                                                                                                                                                                                                                                                                                                                                                                                                                                                                                                                                                                                                                                                                                                                                                          |                                                                             |                |                                               | 5.4 - [Name of sub-vote]                                                 |
| 6.7     Name of sub-volg     5.7 - Name of sub-volg       6.9     Network of sub-volg     6.0       7.0     Network of sub-volg     6.1       8.0     Network of sub-volg     6.1       8.1     Covernance Function     6.1       6.2     Network of sub-volg     6.1       6.3     Covernance Function     6.1       6.4     Network of sub-volg     6.1       6.5     Network of sub-volg     6.1       6.6     Network of sub-volg     6.1       6.7     Network of sub-volg     6.1       6.8     Network of sub-volg     6.1       6.9     Network of sub-volg     7.1       6.9     Network of sub-volg     7.1       6.9     Network of sub-volg     7.1       7.9     Network of sub-volg                                                                                                                                                                                                                                                                                                                                                                                                                                                                                                                                                                                                                                                                                                                                                                                                                                                                                                                                                                                                                                          |                                                                             |                |                                               |                                                                          |
| 5.0     [hame of sub-vole]     5.0     [hame of sub-vole]       6.0     [hame of sub-vole]     6.1     [Symma of sub-vole]       6.2     [hame of sub-vole]     6.1     [Symma of sub-vole]       6.3     [hame of sub-vole]     6.3     [hame of sub-vole]       6.4     [hame of sub-vole]     6.4     [hame of sub-vole]       6.5     [hame of sub-vole]     6.4     [hame of sub-vole]       6.6     [hame of sub-vole]     6.4     [hame of sub-vole]       6.7     [hame of sub-vole]     6.7     [hame of sub-vole]       6.8     [hame of sub-vole]     6.7     [hame of sub-vole]       6.9     [hame of sub-vole]     6.7     [hame of sub-vole]       6.0     [hame of sub-vole]     6.7     [hame of sub-vole]       6.0     [hame of sub-vole]     6.7     [hame of sub-vole]       7.1     Tauf fands     7.1     Tauf fands       7.2     Poloi fands     7.2     Poloi fands       7.7     Poloi fands     7.2     Poloi fands   <                                                                                                                                                                                                                                                                                                                                                                                                                                                                                                                                                                                                                                                                                                                                                                                                                                                                                                                                                                          |                                                                             |                |                                               | 5.7 - [Name of sub-vote]                                                 |
| 5.10         [hans of sub-volig]         5.10         [hans of sub-volig]           Veto 6         [hans of sub-volig]         6.1         [hans of sub-volig]           6.3         [Desmo of sub-volig]         6.1         [hans of sub-volig]           6.4         [Name of sub-volig]         6.1         [hans of sub-volig]           6.5         [Name of sub-volig]         6.1         [hans of sub-volig]           6.6         [Name of sub-volig]         6.1         [hans of sub-volig]           6.7         [Mame of sub-volig]         6.1         [hans of sub-volig]           7.7         [hans of sub-volig]         7.7         [hans of sub-volig]           7.8         [hans of sub-volig]         7.7         [hans of sub-volig]           7.8         [hans of sub-volig]         7.7         [hans of sub-volig]           7.8         [hans of sub-volig]         7.7         [hans of sub-volig]           7.9         [hans of sub-volig]         7.7         [hans of sub-volig]                                                                                                                                                                                                                                                                                                                                                                                                                                                                                                                                                                                                                                                                                                                                                                                                                                                            |                                                                             |                |                                               |                                                                          |
| Vote         Internal Audit         6           6         Govername Function         6         1         1         1         1         1         1         1         1         1         1         1         1         1         1         1         1         1         1         1         1         1         1         1         1         1         1         1         1         1         1         1         1         1         1         1         1         1         1         1         1         1         1         1         1         1         1         1         1         1         1         1 <td1< td=""><td></td><td></td><td></td><td></td></td1<>                                                                                                                                                                                                                                                                                                                                                                                                                                                                                                                                                                                                                                                                                                                                                                                                                                                                     |                                                                             |                |                                               |                                                                          |
| 62       Name of sub-vole)       62 - [Name of sub-vole]         6       Name of sub-vole)       63 - [Name of sub-vole]         6       (Name of sub-vole)       64 - [Name of sub-vole]         6       (Name of sub-vole)       64 - [Name of sub-vole]         6       (Name of sub-vole)       65 - [Name of sub-vole]         6       (Name of sub-vole)       66 - [Name of sub-vole]         6       (Name of sub-vole)       67 - [Name of sub-vole]         7       (Name of sub-vole)       68 - [Name of sub-vole]         6       (Name of sub-vole)       68 - [Name of sub-vole]         7       (Name of sub-vole)       69 - [Name of sub-vole]         7       (Name of sub-vole)       69 - [Name of sub-vole]         7       (Name of sub-vole)       71 - [Name of sub-vole]         7       (Name of sub-vole)       72 - [Name of sub-vole]         7       (Name of sub-vole)       72 - [Name of sub-vole]         7       (Name of sub-vole)       73 - [Name of sub-vole]         7       (Name of sub-vole)       74 - [Name of sub-vole]         7       (Name of sub-vole)       74 - [Name of sub-vole]         7       (Name of sub-vole)       74 - [Name of sub-vole]         7       (Name of sub-vole)       74                                                                                                                                                                                                                                                                                                                                                                                                                                                                                                                                                                                                                                                                                                                                                                                                                                                                                 |                                                                             | Vote 6         | Internal Audit                                |                                                                          |
| 6.3       [Name of Sub-vote]       6.3       (Name of Sub-vote)         6.3       [Name of Sub-vote]       6.5       (Name of Sub-vote)         6.5       [Name of Sub-vote]       6.5       (Name of Sub-vote)         6.6       [Name of Sub-vote]       6.5       (Name of Sub-vote)         6.7       [Name of Sub-vote]       6.7       (Name of Sub-vote)         6.8       [Name of Sub-vote]       6.8       (Name of Sub-vote)         6.9       [Name of Sub-vote]       6.7       (Name of Sub-vote)         7.7       Road Tamsport       7.7       Toxa Family         7.7       Postel and Tamsport       7.7       Postel and Tamsport         7.8       Postel and Tamsport       7.7       Postel and Tamsport         7.8       Postel and Tamsport       7.4       Postel and Tamsport         7.8       Postel Sub-vote)       7.6       Name of Sub-vote)         7.9       Postel Sub-vote)       7.6       Name of Sub-vote)         7.9       Postel Sub-vote)<                                                                                                                                                                                                                                                                                                                                                                                                                                                                                                                                                                                                                                                                                                                                                                                                                                                                                                                               |                                                                             |                |                                               |                                                                          |
| 6.5         [Namo of sub-vole]         6.5         [Namo of sub-vole]           6.6         [Namo of sub-vole]         6.7         [Namo of sub-vole]           6.6         [Namo of sub-vole]         6.7         [Namo of sub-vole]           6.7         [Namo of sub-vole]         6.7         [Namo of sub-vole]           6.8         [Namo of sub-vole]         6.7         [Namo of sub-vole]           6.8         [Namo of sub-vole]         6.7         [Namo of sub-vole]           7.8         [Namo of sub-vole]         6.7         [Namo of sub-vole]           7.8         [Namo of sub-vole]         7.7         [Namo of sub-vole]           7.8         [Namo of sub-vole]         7.7         [Namo of sub-vole]           7.8         [Namo of sub-vole]         7.8         [Namo of sub-vole]           7.9         [Namo of sub-vole]         7.9         [Namo of sub-vole]           7.9         [Namo of sub-vole]         7.9         [Namo of sub-vole]           8.1         [Cleans                                                                                                                                                                                                                                                                                                                                                                                                                                                                                                                                                                                                                                                                                                                                                                                                                                                                  |                                                                             |                | [Name of sub-vote]                            | 6.3 - [Name of sub-vote]                                                 |
| 6.6         [/lame of sub-vole]         6.6         [/lame of sub-vole]           6.7         [/lame of sub-vole]         6.7         [/lame of sub-vole]           6.8         [/lame of sub-vole]         6.8         [/lame of sub-vole]           6.9         [/lame of sub-vole]         6.9         [/lame of sub-vole]           6.9         [/lame of sub-vole]         6.9         [/lame of sub-vole]           7         [/lame of sub-vole]         6.9         [/lame of sub-vole]           7         [/lame of sub-vole]         7.1         7.3         [/lame of sub-vole]           7         [/lame of sub-vole]         7.1         7.1         7.1         [/lame of sub-vole]           7         [/lame of sub-vole]         7.1         [/lame of sub-vole]         7.1         [/lame of sub-vole]           7         [/lame of sub-vole]         7.1         [/lame of sub-vole]         7.1         [/lame of sub-vole]           7         [/lame of sub-vole]         7.1         [/lame of sub-vole]         7.1         [/lame of sub-vole]           7.1         [/lame of sub-vole]         7.1         [/lame of sub-vole]         7.1         [/lame of sub-vole]           7.1         [/lame of sub-vole]         7.1         [/lame of sub-vole]         7.1<                                                                                                                                                                                                                                                                                                                                                                                                                                                                                                                                                                                                                                                                                                                                                                                                                                 |                                                                             |                |                                               |                                                                          |
| 6.6     Name of sub-vole)     6.8     Name of sub-vole)       6.7     Name of sub-vole)     6.9     Name of sub-vole)       7.8     Name of sub-vole)     6.9     Name of sub-vole)       7.8     Name of sub-vole)     7.1     Tar Name Name       7.8     Packer Transport     7.2     Tar Name Name       7.8     Packer Transport     7.2     Packer Transport       7.7     Name of sub-vole)     7.4     Packer Transport       7.8     Name of sub-vole)     7.4     Packer Transport       7.7     Name of sub-vole)     7.4     Packer Transport       7.8     Name of sub-vole)     7.4     Packer Transport       7.7     Name of sub-vole)     8.1 <td></td> <td></td> <td></td> <td>6.6 - [Name of sub-vote]</td>                                                                                                                                                                                                                                                                                                                                                                                                                                                                                                                                                                                                                                                                                                                                                                                                                                                                                               |                                                                             |                |                                               | 6.6 - [Name of sub-vote]                                                 |
| 6.9     [Name of sub-vole]     60 - [Name of sub-vole]       6.10     [Name of sub-vole]     60 - [Name of sub-vole]       Vola 7     Rad Transport     7.1     Tasi Ranks       7.2     Food and Traffic Regulation     7.2     - Roud and Traffic Regulation       7.3     Food and Traffic Regulation     7.2     - Roud and Traffic Regulation       7.4     Food and Traffic Regulation     7.2     - Roud and Traffic Regulation       7.4     Food and Traffic Regulation     7.2     - Roud and Traffic Regulation       7.4     Name of sub-vole]     7.5     - Roud and Traffic Regulation       7.4     Name of sub-vole]     7.5     - Roud and Traffic Regulation       7.4     Name of sub-vole]     7.7     - Roud and Traffic Regulation       7.7     Name of sub-vole]     7.7     - Roud and Traffic Regulation       7.4     Name of sub-vole]     7.7     - Roud and Traffic Regulation       7.7     Name of sub-vole]     7.7     - Roud and Traffic Regulation       7.7     Name of sub-vole]     7.7     - Roud and Traffic Regulation       7.10     Name of sub-vole]     7.7     - Roud and Traffic Regulation       7.10     Name of sub-vole]     7.7     - Roud and Traffic Regulation       8.1     Cleansing     8.7     - Roud and Traffic Regula                                                                                                                                                                                                                                                                                                                                                                                                                                                                                                                                                                                                                                                                                                                                                                                                                                                 |                                                                             |                |                                               |                                                                          |
| Vote 7         Road Tansport         7.1         Taxi Ranks           7.1         Taxi Ranks         7.1         Taxi Ranks           7.2         Road and Tarlic Regulation         7.2         Road and Tarlic Regulation           7.3         Public Transport         7.2         Road and Tarlic Regulation           7.4         Roads         7.4         Roads           7.5         Public Transport         7.4         Roads           7.6         Imame of sub-vole)         7.4         Roads           7.6         Imame of sub-vole)         7.6         Imame of sub-vole)           7.6         Imame of sub-vole)         7.6         Imame of sub-vole)           7.70         Imame of sub-vole)         7.10         Imame of sub-vole)           8.1         Cleansing         8.2         Fencing and Fences         8.3           8.2         Fencing and Fences         8.4         Imame of sub-vole)         8.4           8.4         Ibame of sub-vole)         8.6         Ibame of sub-vole)           8.4         Ibame of sub-vole)         8.6         Ibame of sub-vole)           8.5         Ibame of sub-vole)         8.6         Ibame of sub-vole)           8.6         Ibame of sub-vole)                                                                                                                                                                                                                                                                                                                                                                                                                                                                                                                                                                                                                                                                                                                                                                                                                                                                                                |                                                                             | 6.9            | [Name of sub-vote]                            | 6.9 - [Name of sub-vote]                                                 |
| 7.1       Tail Ranks       7.1       Tail Ranks         7.2       Road and Taffic Regulation       7.2       Public Transport         7.3       Public Transport       7.3       Public Transport         7.4       Roads       7.4       Roads         7.5       Name of sub-vole]       7.6       Public Transport         7.6       Name of sub-vole]       7.6       Public Selection         7.7       Name of sub-vole]       7.6       Public Selection         7.6       Name of sub-vole]       7.7       Name of sub-vole]         7.7       Name of sub-vole]       7.7       Name of sub-vole]         7.8       Public Selection       7.1       Public Selection         7.8       Public Selection       7.1       Public Selection         8.1       Cleansing       8.1       Cleansing         8.2       Pencing and Pences       8.3       Name of sub-vole]         8.3       Name of sub-vole]       8.4       Plane of sub-vole]         8.4       Plane of sub-vole]       8.5       Plane of sub-vole]         8.5       Name of sub-vole]       8.5       Plane of sub-vole]         8.5       Name of sub-vole]       8.5       Plane of sub-vole]                                                                                                                                                                                                                                                                                                                                                                                                                                                                                                                                                                                                                                                                                                                                                                                                                                                                                                                                                         |                                                                             | 6.10<br>Vote 7 |                                               | 6.10 - [Name of sub-vote]                                                |
| 7.3     Public Transport       7.4     Roads       7.4     Roads       7.5     [Name of sub-vote]       7.6     [Name of sub-vote]       7.7     [Name of sub-vote]       7.8     [Name of sub-vote]       7.7     [Name of sub-vote]       7.8     [Name of sub-vote]       7.9     [Name of sub-vote]       7.10     [Name of sub-vote]       8.1     Cleansing       8.2     Fencing and Fences       8.3     [Name of sub-vote]       8.4     [Name of sub-vote]       8.5     [Name of sub-vote]       8.6     [Name of sub-vote]       8.7     [Name of sub-vote]       8.8     [Name of sub-vote]       8.9     [Name of sub-vote]       8.6     [Name of sub-vote]       8.7     [Name of sub-vote]       8.8     [Name of sub-vote]       8.9     [Name of sub-vote]       8.6     [Name of sub-vote]       8.7     [Name of sub-vote]       8.8     [Name of sub-vote]       8.9                                                                                                                                                                                                                                                                                                                                                                                                                                                                                                                                                                                                                                                                                                                                                                                                                                                                                                                                                                                                                                                                      |                                                                             | 7.1            | Taxi Ranks                                    |                                                                          |
| 7.4     Roads     7.4     Roads       7.5     [Name of sub-vole]     7.5     [Name of sub-vole]       7.6     [Name of sub-vole]     7.6     [Name of sub-vole]       7.7     [Name of sub-vole]     7.8     [Name of sub-vole]       7.8     [Name of sub-vole]     7.8     [Name of sub-vole]       7.9     [Name of sub-vole]     7.9     [Name of sub-vole]       7.10     [Name of sub-vole]     7.0     [Name of sub-vole]       7.10     [Name of sub-vole]     7.10     [Name of sub-vole]       8.1     Cleansing     8.1     Cleansing       8.2     Fencing and Fences     8.3     - Reands       8.3     [Name of sub-vole]     8.3     - Name of sub-vole]       8.4     Cleansing     8.3     - Name of sub-vole]       8.5     [Name of sub-vole]     8.3     - Name of sub-vole]       8.6     [Name of sub-vole]     8.5     - Name of sub-vole]       8.6     [Name of sub-vole]     8.6     - Name of sub-vole]       8.7     [Name of sub-vole]     8.7     Name of sub-vole]       8.8     [Name of sub-vole]     8.7     Name of sub-vole]       8.9     [Name of sub-vole]     8.7     Name of sub-vole]       9.1     [Name of sub-vole]     8.7<                                                                                                                                                                                                                                                                                                                                                                                                                                                                                                                                                                                                                                                                                                                                                                                                                                                                                                                                                            |                                                                             | 7.3            |                                               |                                                                          |
| 76     [Name of sub-vote]     76     [Name of sub-vote]       77     [Name of sub-vote]     76     [Name of sub-vote]       78     [Name of sub-vote]     78     [Name of sub-vote]       79     [Name of sub-vote]     79     [Name of sub-vote]       70     [Name of sub-vote]     70     [Name of sub-vote]       70     [Name of sub-vote]     70     [Name of sub-vote]       70     [Name of sub-vote]     70     [Name of sub-vote]       81     [Cleansing     82     Fencing and Fences       83     [Name of sub-vote]     83     [Name of sub-vote]       84     [Name of sub-vote]     83     [Name of sub-vote]       85     [Name of sub-vote]     84     [Name of sub-vote]       86     [Name of sub-vote]     85     [Name of sub-vote]       87     [Name of sub-vote]     85     [Name of sub-vote]       88     [Name of sub-vote]     85     [Name of sub-vote]       89     [Name of sub-vote]     87     [Name of sub-vote]       80     [Name of sub-vote]     87     [Name of sub-vote]       81     [Name of sub-vote]     87     [Name of sub-vote]       82     [Name of sub-vote]     87     [Name of sub-vote]       82     [Name of sub-vote]                                                                                                                                                                                                                                                                                                                                                                                                                                                                                                                                                                                                                                                                                                                                                                                                                                                                                                                                                        |                                                                             | 7.4            | Roads                                         | 7.4 - Roads                                                              |
| 7.7       [Name of sub-vote]       7.7. [Name of sub-vote]         7.8       [Name of sub-vote]       7.8. [Name of sub-vote]         7.9       [Name of sub-vote]       7.9. [Name of sub-vote]         7.10       [Name of sub-vote]       7.9. [Name of sub-vote]         7.10       [Name of sub-vote]       7.10. [Name of sub-vote]         8.1       Cleansing       8.1. Cleansing         8.2       Fencing and Fences       8.2. Fencing and Fences         8.3       [Name of sub-vote]       8.4. [Name of sub-vote]         6.4       [Name of sub-vote]       8.4. [Name of sub-vote]         6.5       [Name of sub-vote]       8.5. [Name of sub-vote]         6.6       [Name of sub-vote]       8.6. [Name of sub-vote]         8.8       [Name of sub-vote]       8.6. [Name of sub-vote]         8.9       [Name of sub-vote]       8.6. [Name of sub-vote]         8.9       [Name of sub-vote]       8.7. [Name of sub-vote]         8.9       [Name of sub-vote]       8.7. [Name of sub-vote]         8.10       [Name of sub-vote]       8.7. [Name of sub-vote]         9.1       [Name of sub-vote]       8.7. [Name of sub-vote]         9.1       [Name of sub-vote]       9.1. [Name of sub-vote]         9.2       Solid Waste                                                                                                                                                                                                                                                                                                                                                                                                                                                                                                                                                                                                                                                                                                                                                                                                                                                                        |                                                                             |                |                                               |                                                                          |
| 7.9     [Name of sub-vote]     7.9     [Name of sub-vote]       7.10     [Name of sub-vote]     7.10     [Name of sub-vote]       8.1     Cleansing     8.1     Cleansing       8.2     Fencing and Fences     8.3     [Name of sub-vote]       8.1     [Name of sub-vote]     8.4     [Name of sub-vote]       8.4     [Name of sub-vote]     8.4     [Name of sub-vote]       8.5     [Name of sub-vote]     8.4     [Name of sub-vote]       8.6     [Name of sub-vote]     8.5     [Name of sub-vote]       8.6     [Name of sub-vote]     8.6     [Name of sub-vote]       8.6     [Name of sub-vote]     8.6     [Name of sub-vote]       8.7     [Name of sub-vote]     8.7     [Name of sub-vote]       8.8     [Name of sub-vote]     8.9     [Name of sub-vote]       8.9     [Name of sub-vote]     8.10     [Name of sub-vote]       9     [Waste Management     9.1     [Name of sub-vote]       9.1     [Name of sub-vote]     9.2     Solid Waste Removal       9.2     Solid Waste Removal     9.3     Solid Waste Removal       9.4     [Name of sub-vote]     9.4     [Name of sub-vote]       9.5     [Name of sub-vote]     9.4     [Name of sub-vote]       9.6                                                                                                                                                                                                                                                                                                                                                                                                                                                                                                                                                                                                                                                                                                                                                                                                                                                                                                                                                 |                                                                             | 7.7            | [Name of sub-vote]                            | 7.7 - [Name of sub-vote]                                                 |
| 7.10       [Name of sub-vote]       7.10. [Name of sub-vote]         Vote 8       Public Safety       8.1 - Cleansing         8.1       Cleansing       8.1 - Cleansing         8.2       Francing and Frances       8.2 - Francing and Frances         8.3       [Name of sub-vote]       8.3 - [Name of sub-vote]         8.4       [Name of sub-vote]       8.5 - [Name of sub-vote]         8.5       [Name of sub-vote]       8.5 - [Name of sub-vote]         8.6       [Name of sub-vote]       8.6 - [Name of sub-vote]         8.7       [Name of sub-vote]       8.6 - [Name of sub-vote]         8.8       [Name of sub-vote]       8.7 - [Name of sub-vote]         8.8       [Name of sub-vote]       8.8 - [Name of sub-vote]         8.8       [Name of sub-vote]       8.9 - [Name of sub-vote]         8.9       [Name of sub-vote]       8.9 - [Name of sub-vote]         8.10       [Name of sub-vote]       8.10 - [Name of sub-vote]         9.1       [Name of sub-vote]       8.10 - [Name of sub-vote]         9.1       [Name of sub-vote]       9.1 - [Name of sub-vote]         9.2       Solid Waste Paroval       9.2 - Solid Waste Paroval         9.3       Solid Waste Paroval       9.2 - Solid Waste Parovote]         9.4                                                                                                                                                                                                                                                                                                                                                                                                                                                                                                                                                                                                                                                                                                                                                                                                                                                                         |                                                                             |                |                                               |                                                                          |
| 8.1     Cleansing     8.1 - Cleansing       8.2     Fencing and Fences     8.2 - Fencing and Fences       8.3     Name of sub-votel     8.3 - Name of sub-votel       8.4     [Name of sub-vote]     8.4 - [Name of sub-vote]       8.5     [Name of sub-vote]     8.5 - [Name of sub-vote]       8.6     [Name of sub-vote]     8.6 - [Name of sub-vote]       8.7     [Name of sub-vote]     8.6 - [Name of sub-vote]       8.8     [Name of sub-vote]     8.6 - [Name of sub-vote]       8.9     [Name of sub-vote]     8.7 - [Name of sub-vote]       8.9     [Name of sub-vote]     8.8 - [Name of sub-vote]       8.9     [Name of sub-vote]     8.9 - [Name of sub-vote]       8.10     [Name of sub-vote]     8.10 - [Name of sub-vote]       9.1     [Name of sub-vote]     9.1 - [Name of sub-vote]       9.1     [Name of sub-vote]     9.1 - [Name of sub-vote]       9.2     Solid Waste Disposal (Landfill Sites)     9.2 - Solid Waste Disposal (Landfill Sites)       9.3     Solid Waste Removal     9.3 - Solid Waste Removal       9.4     [Name of sub-vote]     9.5 - [Name of sub-vote]       9.5     [Name of sub-vote]     9.5 - [Name of sub-vote]       9.6     [Name of sub-vote]     9.7 - [Name of sub-vote]       9.7     [Name of sub-vote]     9.7 - [Name of sub-v                                                                                                                                                                                                                                                                                                                                                                                                                                                                                                                                                                                                                                                                                                                                                                                                                                  |                                                                             | 7.10           | [Name of sub-vote]                            |                                                                          |
| 82       Fencing and Fences       8.2 - Fencing and Fences         83       [Name of sub-vote]       8.3 - [Name of sub-vote]         84       [Name of sub-vote]       8.4 - [Name of sub-vote]         85       [Name of sub-vote]       8.5 - [Name of sub-vote]         86       [Name of sub-vote]       8.6 - [Name of sub-vote]         87       [Name of sub-vote]       8.7 - [Name of sub-vote]         88       [Name of sub-vote]       8.7 - [Name of sub-vote]         88       [Name of sub-vote]       8.7 - [Name of sub-vote]         80       [Name of sub-vote]       8.7 - [Name of sub-vote]         80       [Name of sub-vote]       8.9 - [Name of sub-vote]         810       [Name of sub-vote]       8.9 - [Name of sub-vote]         810       [Name of sub-vote]       8.9 - [Name of sub-vote]         91       [Name of sub-vote]       9.1 - [Name of sub-vote]         92       Solid Waste Disposal (Landfill Sites)       9.2 - Solid Waste Removal         9.3       Solid Waste Removal       9.3 - Solid Waste Removal         9.4       [Name of sub-vote]       9.5 - [Name of sub-vote]         9.5       [Name of sub-vote]       9.7 - [Name of sub-vote]         9.6       [Name of sub-vote]       9.7 - [Name of sub-vote]                                                                                                                                                                                                                                                                                                                                                                                                                                                                                                                                                                                                                                                                                                                                                                                                                                                            |                                                                             |                |                                               | 8.1 - Cleansing                                                          |
| 8.4     [Name of sub-vote]     8.4     [Name of sub-vote]       8.5     [Name of sub-vote]     8.5     [Name of sub-vote]       8.6     [Name of sub-vote]     8.5     [Name of sub-vote]       8.7     [Name of sub-vote]     8.7     [Name of sub-vote]       8.8     [Name of sub-vote]     8.9     [Name of sub-vote]       8.9     [Name of sub-vote]     8.10     [Name of sub-vote]       8.10     [Name of sub-vote]     8.10     [Name of sub-vote]       9.1     [Name of sub-vote]     8.10     [Name of sub-vote]       9.1     [Name of sub-vote]     9.1     [Name of sub-vote]       9.2     Solid Waste Removal     9.3     Solid Waste Removal       9.3     Solid Waste Removal     9.3     Solid Waste Removal       9.4     [Name of sub-vote]     9.4     [Name of sub-vote]       9.5     [Name of sub-vote]     9.3     Solid Waste Removal       9.4     [Name of sub-vote]     9.3     Solid Waste Removal                                                                                                                                                                                                                                                                                                                                                                                                                                                                                                                                                                                                                                                                                                                                                                                                                                                                                                                                  |                                                                             | 8.2            | Fencing and Fences                            | 8.2 - Fencing and Fences                                                 |
| 8.5     [Name of sub-vote]     8.5     [Name of sub-vote]       8.6     [Name of sub-vote]     8.7     [Name of sub-vote]       8.7     [Name of sub-vote]     8.7     [Name of sub-vote]       8.8     [Name of sub-vote]     8.8     [Name of sub-vote]       8.9     [Name of sub-vote]     8.8     [Name of sub-vote]       8.10     [Name of sub-vote]     8.1     [Name of sub-vote]       8.10     [Name of sub-vote]     8.10     [Name of sub-vote]       8.10     [Name of sub-vote]     8.10     [Name of sub-vote]       9.1     [Name of sub-vote]     8.10     [Name of sub-vote]       9.2     Solid Waste Baragement     9.1     [Name of sub-vote]       9.2     Solid Waste Baragement     9.3     Solid Waste Baragement       9.1     [Name of sub-vote]     9.4     [Name of sub-vote]       9.2     Solid Waste Baragement     9.3     Solid Waste Baragement       9.2     Solid Waste Baragement     9.4     [Name of sub-vote]       9.4     [Name of sub-vote]     9.4     [Name of sub-vote]       9.3     Solid Waste Baragement     9.4     [Name of sub-vote]       9.4     [Name of sub-vote]     9.6     [Name of sub-vote]       9.5     [Name of sub-vote]     9.6     [Name of                                                                                                                                                                                                                                                                                                                                                                                                                                                                                                                                                                                                                                                                                                                                                                                                                                                                                                                    |                                                                             |                |                                               |                                                                          |
| 8.7     [Name of sub-vote]     8.7     [Name of sub-vote]       8.8     [Name of sub-vote]     8.8     [Name of sub-vote]       8.9     [Name of sub-vote]     8.9     [Name of sub-vote]       8.10     [Name of sub-vote]     8.10     [Name of sub-vote]       8.10     [Name of sub-vote]     8.10     [Name of sub-vote]       9     (Name of sub-vote]     8.10     [Name of sub-vote]       9.1     [Name of sub-vote]     9.1     [Name of sub-vote]       9.2     Solid Waste Disposal (Landfill Sites)     9.3     Solid Waste Disposal (Landfill Sites)       9.3     Solid Waste Removal     9.3     Solid Waste Removal     9.3       9.4     [Name of sub-vote]     9.4     [Name of sub-vote]       9.5     [Name of sub-vote]     9.4     [Name of sub-vote]       9.4     [Name of sub-vote]     9.4     [Name of sub-vote]       9.5     [Name of sub-vote]     9.6     [Name of sub-vote]       9.6     [Name of sub-vote]     9.6     [Name of sub-vote]       9.7     [Name of sub-vote]     9.6     [Name of sub-vote]       9.8     [Name of sub-vote]     9.9     [Name of sub-vote]       9.9     [Name of sub-vote]     9.9     [Name of sub-vote]       9.9     [Name of sub-vote] <td< td=""><td></td><td>8.5</td><td>[Name of sub-vote]</td><td>8.5 - [Name of sub-vote]</td></td<>                                                                                                                                                                                                                                                                                                                                                                                                                                                                                                                                                                                                                                                                                                                                                                                                                     |                                                                             | 8.5            | [Name of sub-vote]                            | 8.5 - [Name of sub-vote]                                                 |
| 8.8     [Name of sub-vote]     8.8 - [Name of sub-vote]       8.9     [Name of sub-vote]     8.9 - [Name of sub-vote]       8.10     [Name of sub-vote]     8.10 - [Name of sub-vote]       9     Waste Management     9.1 - [Name of sub-vote]       9.1     [Name of sub-vote]     9.1 - [Name of sub-vote]       9.2     Solid Waste Brenoval     9.2 - Solid Waste Brenoval       9.3     Solid Waste Brenoval     9.3 - Solid Waste Brenoval       9.4     [Name of sub-vote]     9.4 - [Name of sub-vote]       9.4     [Name of sub-vote]     9.4 - [Name of sub-vote]       9.3     Solid Waste Brenoval     9.3 - Solid Waste Brenoval       9.4     [Name of sub-vote]     9.4 - [Name of sub-vote]       9.5     [Name of sub-vote]     9.4 - [Name of sub-vote]       9.6     [Name of sub-vote]     9.4 - [Name of sub-vote]       9.7     [Name of sub-vote]     9.6 - [Name of sub-vote]       9.8     [Name of sub-vote]     9.6 - [Name of sub-vote]       9.9     [Name of sub-vote]     9.1 - [Name of sub-vote]       9.9     [Name of sub-vote]     9.1 - [Name of sub-vote]       9.10     [Name of sub-vote]     9.1 - [Name of sub-vote]       9.10     [Name of sub-vote]     9.10 - [Name of sub-vote]       9.10     [Name of sub-vote]     9.10 - [Name of sub-vote] <td></td> <td></td> <td>[Name of sub-vote]</td> <td>8.7 - [Name of sub-vote]</td>                                                                                                                                                                                                                                                                                                                                                                                                                                                                                                                                                                                                                                                                                                                                                   |                                                                             |                | [Name of sub-vote]                            | 8.7 - [Name of sub-vote]                                                 |
| 8.10     [Name of sub-vote]       Vote 9     Waste Management       9.1     [Name of sub-vote]       9.2     Solid Waste Disposal (Landill Sites)       9.3     Solid Waste Disposal (Landill Sites)       9.4     [Name of sub-vote]       9.3     Solid Waste Disposal (Landill Sites)       9.4     [Name of sub-vote]       9.5     [Name of sub-vote]       9.6     [Name of sub-vote]       9.7     [Name of sub-vote]       9.8     [Name of sub-vote]       9.9     [Name of sub-vote]       9.6     [Name of sub-vote]       9.7     [Name of sub-vote]       9.8     [Name of sub-vote]       9.9     [Name of sub-vote]       9.1     [Name of sub-vote]       9.2     Solid Waste Removal       9.4     [Name of sub-vote]       9.5     [Name of sub-vote]       9.6     [Name of sub-vote]       9.7     [Name of sub-vote]       9.8     [Name of sub-vote]       9.9     [Name of sub-vote]       9.10     [Name of sub-vote]       9.11     [Name of sub-vote]       9.12     [Name of sub-vote]       9.13     [Name of sub-vote]       9.14     [Name of sub-vote]       10.1     Recreational Facilitities <td></td> <td>8.8</td> <td>[Name of sub-vote]</td> <td>8.8 - [Name of sub-vote]</td>                                                                                                                                                                                                                                                                                                                                                                                                                                                                                                                                                                                                                                                                                                                                                                                                                                                                                                                  |                                                                             | 8.8            | [Name of sub-vote]                            | 8.8 - [Name of sub-vote]                                                 |
| Vote 9     Waste Management     9.1       9.1     [Nime of sub-vote]     9.2       9.2     Solid Waste Disposal (Landfill Sites)     9.2       9.3     Solid Waste Removal     9.3       9.4     [Niame of sub-vote]     9.3       9.5     [Niame of sub-vote]     9.4       9.6     [Niame of sub-vote]     9.5       9.7     [Niame of sub-vote]     9.6       9.8     [Niame of sub-vote]     9.7       9.9     [Niame of sub-vote]     9.1       9.9     [Niame of sub-vote]     9.1       9.9     [Niame of sub-vote]     9.1       9.10     [Niame of sub-vote]     9.1       9.11     [Niame of sub-vote]     9.1       9.12     [Niame of sub-vote]     9.1       9.13     [Niame of sub-vote]     9.1       9.14     [Niame of sub-vote]     9.1       10.1     Recreation     10.1       10.2     Sports Rescation     10.2       10.3     [Niame of sub-vote]     10.3       10.4     [Niame of sub-vote]     10.3       10.5     [Niame of sub-vote]                                                                                                                                                                                                                                                                                                                                                                                                                                                                                                                                                                                                                                                                                                                                                                                                                                                                                                                                                                                                                                       |                                                                             |                |                                               |                                                                          |
| 9.2     Solid Waste Disposal (Landfill Sites)     9.2 - Solid Waste Disposal (Landfill Sites)       9.3     Solid Waste Removal     9.3 - Solid Waste Disposal (Landfill Sites)       9.4     [Name of sub-vote]     9.4 - [Name of sub-vote]       9.5     [Name of sub-vote]     9.4 - [Name of sub-vote]       9.6     [Name of sub-vote]     9.5 - [Name of sub-vote]       9.6     [Name of sub-vote]     9.7 - [Name of sub-vote]       9.7     [Name of sub-vote]     9.7 - [Name of sub-vote]       9.8     [Name of sub-vote]     9.9 - [Name of sub-vote]       9.9     [Name of sub-vote]     9.9 - [Name of sub-vote]       9.9     [Name of sub-vote]     9.9 - [Name of sub-vote]       9.10     [Name of sub-vote]     9.10 - [Name of sub-vote]       9.11     [Name of sub-vote]     9.10 - [Name of sub-vote]       10.1     Recreation     10.1 - Recreational Facilities       10.2     Sports Grounds and Stadiums     10.2 - Sports Grounds and Stadiums       10.3     [Name of sub-vote]     10.3 - [Name of sub-vote]       10.4     [Name of sub-vote]     10.3 - [Name of sub-vote]       10.4     [Name of sub-vote]     10.3 - [Name of sub-vote]       10.5     [Name of sub-vote]     10.5 - [Name of sub-vote]                                                                                                                                                                                                                                                                                                                                                                                                                                                                                                                                                                                                                                                                                                                                                                                                                                                                                       |                                                                             | Vote 9         | Waste Management                              |                                                                          |
| 9.3     Solid Waste Removal     9.3 - Solid Waste Removal       9.4     [Name of sub-vote]     9.4 - [Name of sub-vote]       9.5     [Name of sub-vote]     9.5 - [Name of sub-vote]       9.6     [Name of sub-vote]     9.6 - [Name of sub-vote]       9.7     [Name of sub-vote]     9.7 - [Name of sub-vote]       9.8     [Name of sub-vote]     9.8 - [Name of sub-vote]       9.9     [Name of sub-vote]     9.8 - [Name of sub-vote]       9.8     [Name of sub-vote]     9.9 - [Name of sub-vote]       9.10     [Name of sub-vote]     9.9 - [Name of sub-vote]       9.11     [Name of sub-vote]     9.10 - [Name of sub-vote]       9.10     [Name of sub-vote]     9.10 - [Name of sub-vote]       9.11     [Name of sub-vote]     9.10 - [Name of sub-vote]       9.12     [Name of sub-vote]     9.10 - [Name of sub-vote]       10.1     Recreational Facilities     10.1 - Recreational Facilities       10.2     Sports Grounds and Stadiums     10.2 - Sports Grounds and Stadiums       10.3     [Name of sub-vote]     10.3 - [Name of sub-vote]       10.4     [Name of sub-vote]     10.4 - [Name of sub-vote]       10.5     [Name of sub-vote]     10.5 - [Name of sub-vote]                                                                                                                                                                                                                                                                                                                                                                                                                                                                                                                                                                                                                                                                                                                                                                                                                                                                                                                               |                                                                             |                |                                               | 9.1 - Ivanie of sub-votej<br>9.2 - Solid Waste Disposal (Landfill Sites) |
| 9.5       [Name of sub-vote]       9.5 - [Name of sub-vote]         9.6       [Name of sub-vote]       9.6 - [Name of sub-vote]         9.7       [Name of sub-vote]       9.7 - [Name of sub-vote]         9.8       [Name of sub-vote]       9.8 - [Name of sub-vote]         9.8       [Name of sub-vote]       9.8 - [Name of sub-vote]         9.9       [Name of sub-vote]       9.9 - [Name of sub-vote]         9.10       [Name of sub-vote]       9.10 - [Name of sub-vote]         9.10       [Name of sub-vote]       9.10 - [Name of sub-vote]         9.10       [Name of sub-vote]       9.10 - [Name of sub-vote]         9.11       [Name of sub-vote]       9.10 - [Name of sub-vote]         9.10       [Name of sub-vote]       9.10 - [Name of sub-vote]         9.10       [Name of sub-vote]       9.10 - [Name of sub-vote]         10.1       Recreational Facilities       10.1 - Recreational Facilities         10.2       Sports & Grounds and Stadiums       10.2 - Sports Grounds and Stadiums         10.3       [Name of sub-vote]       10.4 - [Name of sub-vote]         10.4       [Name of sub-vote]       10.4 - [Name of sub-vote]         10.5       [Name of sub-vote]       10.5 - [Name of sub-vote]         10.6       [Name of sub-vote]       10.5                                                                                                                                                                                                                                                                                                                                                                                                                                                                                                                                                                                                                                                                                                                                                                                                                                     |                                                                             | 9.3            | Solid Waste Removal                           | 9.3 - Solid Waste Removal                                                |
| 9.6     [Name of sub-vote]     9.6 - [Name of sub-vote]       9.7     [Name of sub-vote]     9.7 - [Name of sub-vote]       9.8     [Name of sub-vote]     9.8 - [Name of sub-vote]       9.9     [Name of sub-vote]     9.9 - [Name of sub-vote]       9.10     [Name of sub-vote]     9.10 - [Name of sub-vote]       9.10     [Name of sub-vote]     9.10 - [Name of sub-vote]       9.10     [Name of sub-vote]     9.10 - [Name of sub-vote]       9.11     [Name of sub-vote]     9.10 - [Name of sub-vote]       10.1     Recreational Facilities     10.1 - Recreational Facilities       10.2     Sports & Grounds and Stadiums     10.2 - Sports Grounds and Stadiums       10.3     [Name of sub-vote]     10.4 - [Name of sub-vote]       10.4     [Name of sub-vote]     10.4 - [Name of sub-vote]       10.5     [Name of sub-vote]     10.5 - [Name of sub-vote]                                                                                                                                                                                                                                                                                                                                                                                                                                                                                                                                                                                                                                                                                                                                                                                                                                                                                                                                                                                                                                                                                                                                                                                                                                                      |                                                                             |                |                                               |                                                                          |
| 9.8     [Name of sub-vote]     9.8 - [Name of sub-vote]       9.9     [Name of sub-vote]     9.9 - [Name of sub-vote]       9.10     [Name of sub-vote]     9.10 - [Name of sub-vote]       10.1     Recreational Facilities     10.1 - Recreational Facilities       10.2     Sports & Recreational Facilities     10.2 - Sports Grounds and Stadiums       10.3     [Name of sub-vote]     10.3 - [Name of sub-vote]       10.4     [Name of sub-vote]     10.4 - [Name of sub-vote]       10.5     [Name of sub-vote]     10.5 - [Name of sub-vote]                                                                                                                                                                                                                                                                                                                                                                                                                                                                                                                                                                                                                                                                                                                                                                                                                                                                                                                                                                                                                                                                                                                                                                                                                                                                                                                                                                                                                                                                                                                                                                               |                                                                             | 9.6            | [Name of sub-vote]                            | 9.6 - [Name of sub-vote]                                                 |
| 9.9     [Name of sub-vote]     9.9 - [Name of sub-vote]       9.10     [Name of sub-vote]     9.10 - [Name of sub-vote]       Vote 10     Sports & Recreation     9.10 - [Name of sub-vote]       10.1     Recreational Facilities     10.1 - Recreational Facilities       10.2     Sports Grounds and Stadiums     10.2 - Sports Grounds and Stadiums       10.3     [Name of sub-vote]     10.3 - [Name of sub-vote]       10.4     [Name of sub-vote]     10.4 - [Name of sub-vote]       10.5     [Name of sub-vote]     10.5 - [Name of sub-vote]       10.6     [Name of sub-vote]     10.5 - [Name of sub-vote]                                                                                                                                                                                                                                                                                                                                                                                                                                                                                                                                                                                                                                                                                                                                                                                                                                                                                                                                                                                                                                                                                                                                                                                                                                                                                                                                                                                                                                                                                                              |                                                                             |                |                                               |                                                                          |
| Vote 10         Sports & Recreation           10.1         Recreational Facilities         10.1 - Recreational Facilities           10.2         Sports Grounds and Stadiums         10.2 - Sports Grounds and Stadiums           10.3         IName of sub-vote]         10.3 - IName of sub-vote]           10.4         [Name of sub-vote]         10.4 - [Name of sub-vote]           10.5         [Name of sub-vote]         10.5 - IName of sub-vote]           10.6         [Name of sub-vote]         10.5 - IName of sub-vote]                                                                                                                                                                                                                                                                                                                                                                                                                                                                                                                                                                                                                                                                                                                                                                                                                                                                                                                                                                                                                                                                                                                                                                                                                                                                                                                                                                                                                                                                                                                                                                                              |                                                                             | 9.9            | [Name of sub-vote]                            | 9.9 - [Name of sub-vote]                                                 |
| 10.1         Recreational Facilities         10.1 - Recreational Facilities           10.2         Sports Grounds and Stadiums         10.2 - Sports Grounds and Stadiums           10.3         [Name of sub-vote]         10.3 - [Name of sub-vote]           10.4         [Name of sub-vote]         10.4 - [Name of sub-vote]           10.5         [Name of sub-vote]         10.5 - [Name of sub-vote]           10.6         [Name of sub-vote]         10.5 - [Name of sub-vote]                                                                                                                                                                                                                                                                                                                                                                                                                                                                                                                                                                                                                                                                                                                                                                                                                                                                                                                                                                                                                                                                                                                                                                                                                                                                                                                                                                                                                                                                                                                                                                                                                                            |                                                                             |                |                                               | 9.10 - [Name of sub-vote]                                                |
| 10.3       [Name of sub-vote]       10.3 - [Name of sub-vote]         10.4       [Name of sub-vote]       10.4 - [Name of sub-vote]         10.5       [Name of sub-vote]       10.5 - [Name of sub-vote]         10.6       [Name of sub-vote]       10.5 - [Name of sub-vote]                                                                                                                                                                                                                                                                                                                                                                                                                                                                                                                                                                                                                                                                                                                                                                                                                                                                                                                                                                                                                                                                                                                                                                                                                                                                                                                                                                                                                                                                                                                                                                                                                                                                                                                                                                                                                                                      |                                                                             | 10.1           | Recreational Facilities                       |                                                                          |
| 10.4         [Name of sub-vote]         10.4 - [Name of sub-vote]           10.5         [Name of sub-vote]         10.5 - [Name of sub-vote]           10.6         [Name of sub-vote]         10.6 - [Name of sub-vote]                                                                                                                                                                                                                                                                                                                                                                                                                                                                                                                                                                                                                                                                                                                                                                                                                                                                                                                                                                                                                                                                                                                                                                                                                                                                                                                                                                                                                                                                                                                                                                                                                                                                                                                                                                                                                                                                                                            |                                                                             |                |                                               |                                                                          |
| 10.6 [Name of sub-vote] 10.6 - [Name of sub-vote]                                                                                                                                                                                                                                                                                                                                                                                                                                                                                                                                                                                                                                                                                                                                                                                                                                                                                                                                                                                                                                                                                                                                                                                                                                                                                                                                                                                                                                                                                                                                                                                                                                                                                                                                                                                                                                                                                                                                                                                                                                                                                    |                                                                             | 10.4           | [Name of sub-vote]                            | 10.4 - [Name of sub-vote]                                                |
|                                                                                                                                                                                                                                                                                                                                                                                                                                                                                                                                                                                                                                                                                                                                                                                                                                                                                                                                                                                                                                                                                                                                                                                                                                                                                                                                                                                                                                                                                                                                                                                                                                                                                                                                                                                                                                                                                                                                                                                                                                                                                                                                      |                                                                             |                |                                               |                                                                          |
|                                                                                                                                                                                                                                                                                                                                                                                                                                                                                                                                                                                                                                                                                                                                                                                                                                                                                                                                                                                                                                                                                                                                                                                                                                                                                                                                                                                                                                                                                                                                                                                                                                                                                                                                                                                                                                                                                                                                                                                                                                                                                                                                      |                                                                             | 10.7           | [Name of sub-vote]                            | 10.7 - [Name of sub-vote]                                                |
| 10.8     [Name of sub-vote]     10.8 - [Name of sub-vote]       10.9     [Name of sub-vote]     10.9 - [Name of sub-vote]                                                                                                                                                                                                                                                                                                                                                                                                                                                                                                                                                                                                                                                                                                                                                                                                                                                                                                                                                                                                                                                                                                                                                                                                                                                                                                                                                                                                                                                                                                                                                                                                                                                                                                                                                                                                                                                                                                                                                                                                            |                                                                             |                |                                               |                                                                          |